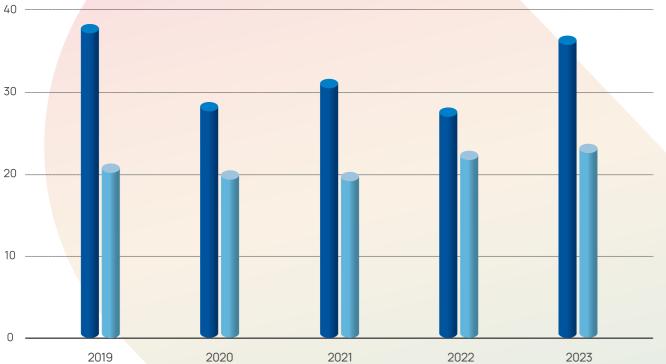

#### FDI ATTRACTION FROM 2019 TO 2023 Registered capital Disbursed capital

Unit: Billion USD

100.3 million people

MEDIAN AGE

33.2 years old

LABOR FORCE

**52.4** million people

GDP