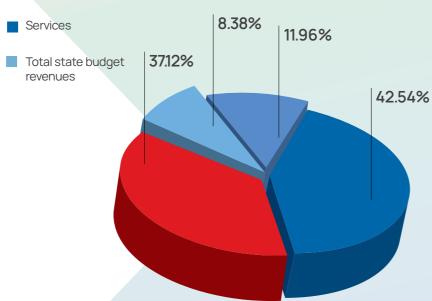

GILIMEX INDUSTRIAL PARK • 4

FDI CAPITAI

USD 141.7 million

RANKED 8/63

PROPORTION OF INDUSTRY AND

USD/person 2,665

31.9 % of GDP

CONSTRUCTION