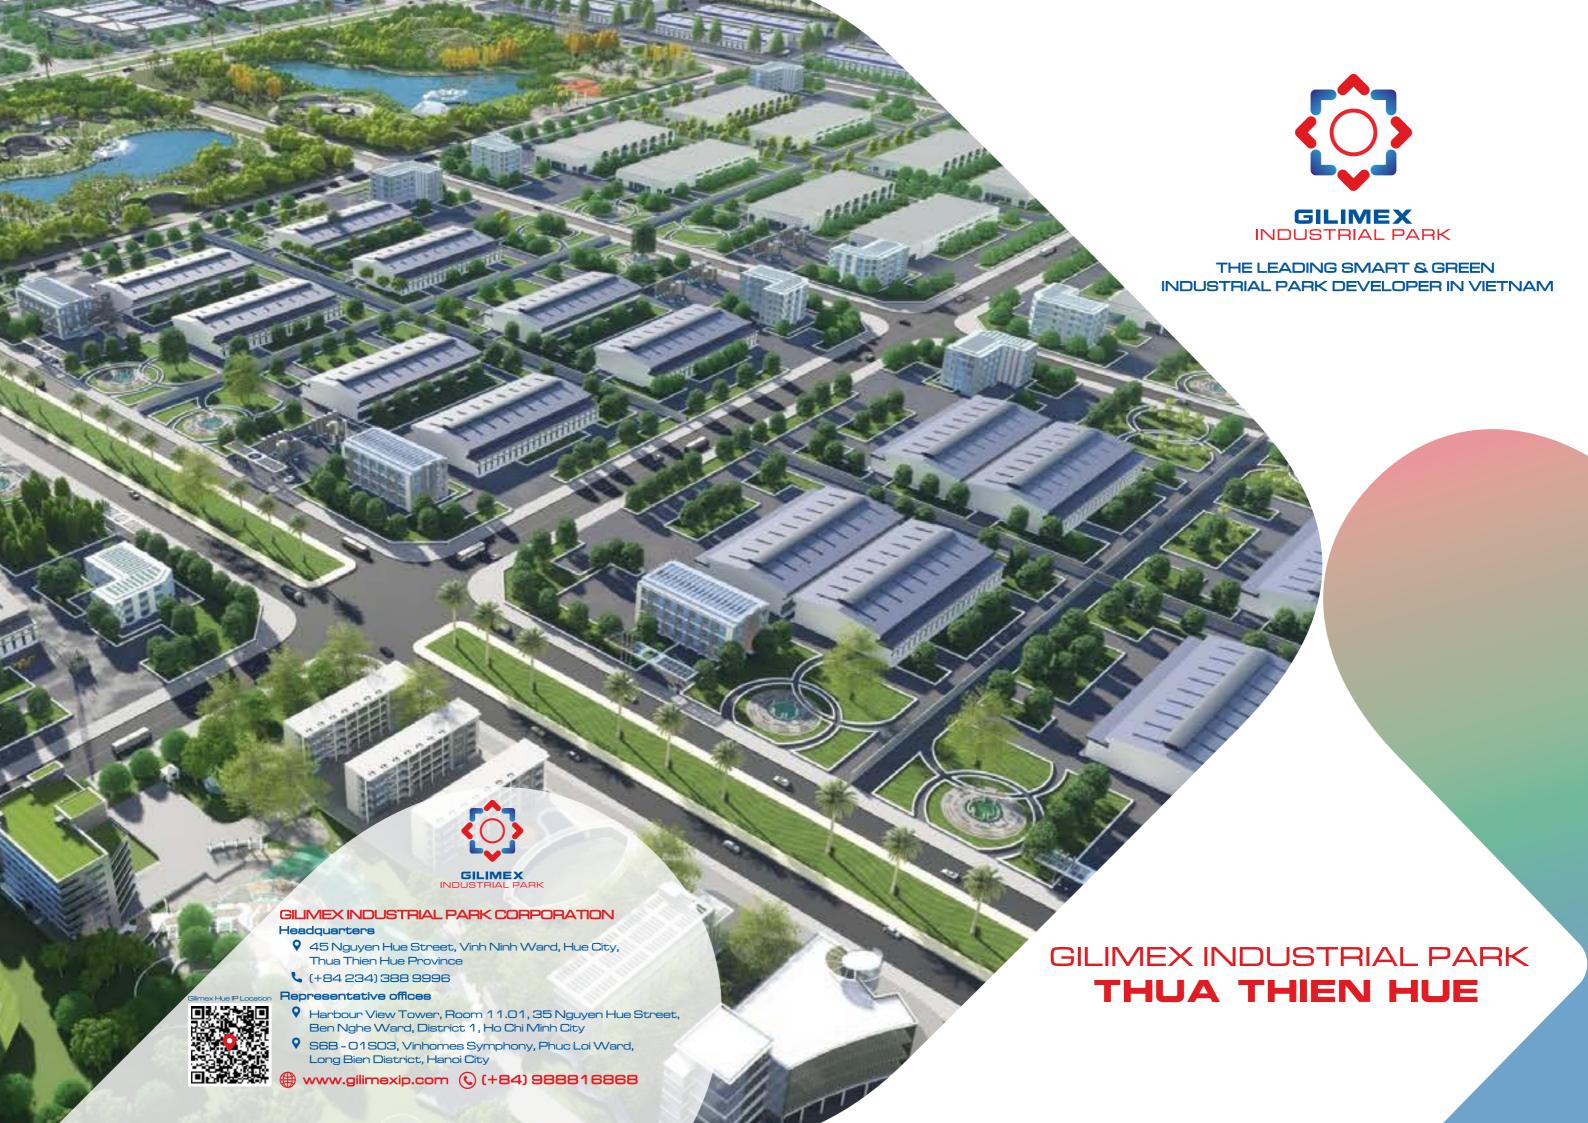

Gilimex Industrial Park Corporation, incorporated in November 2019, is the Developer of Gilimex Industrial Park – Thua Thien Hue Project with a total area of 460 ha.

Gilimex Industrial Park - Thua Thien Hue, located in Huong Thuy Town, Thua Thien Hue Province with its founding shareholder as Binh Thanh Import-Export Production and Trade Joint Stock Company. The Industrial Park is developed towards the Green Industry, Eco-friendly Industry, and Advanced Technology with the synchronous infrastructure to attract local and international investors. Gilimex Industrial Park is committed to concentrating on investment in an integrated infrastructure and landscape, as well as, constant innovation to preserve sustainability and deliver the greatest benefits to each investor who chooses Gilimex Industrial Park as their destination.

## GILIMEX INDUSTRIAL PARK THUA THIEN HUE