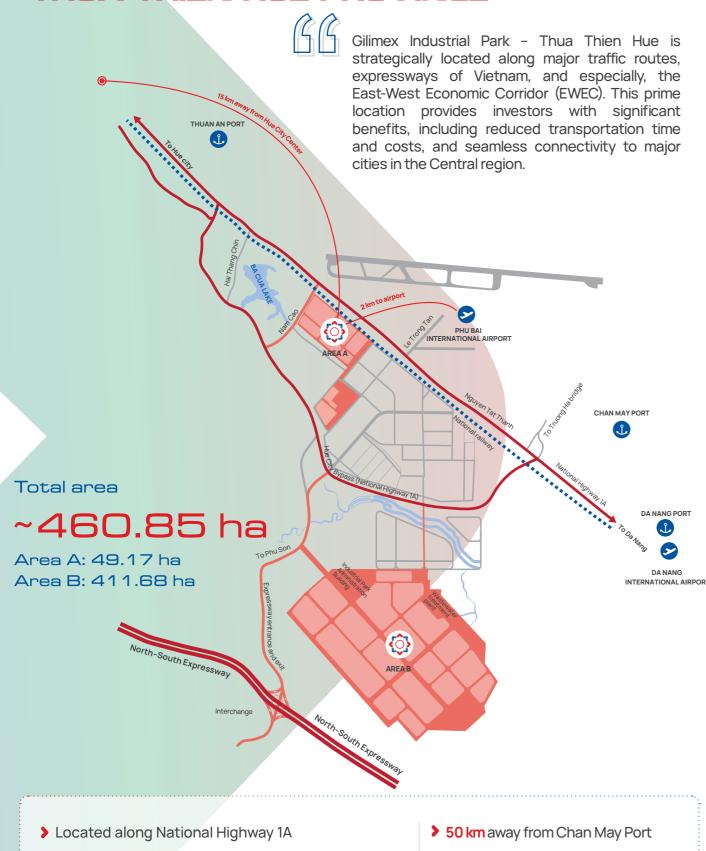

#### MASTER PLAN OF GILIMEX INDUSTRIAL PARK THUA THIEN HUE

GILIMEX INDUSTRIAL PARK • 6

- > One of five key provinces in the Central Vietnam Economic Zone.
- Located on the major traffic route with Chan May and Thuan An deep-water seaports, which serve the whole Central Region, Central Highlands, and Mekong Sub-Region.
- Adjacent to Phu Bai Airport located on National Highway 1A.
- Adjacent to trans-Vietnam railway running across the whole country.
- ➤ Share the 86 km border with Laos, and serve as the gateway to the East-West Economic Corridor that connects Myanmar, Thailand, and Laos to the Eastern Vietnam coasts.

#### **THUA THIEN HUE PROVINCE**

- > Connected with Cam Lo La Son Tuy Loan Expressway
- > Being the start point of East West Economic Corridor
- > 80 km away from Da Nang City Center
- > 80 km away from Da Nang Port
- > 170 km away from Lao Bao Border Gate