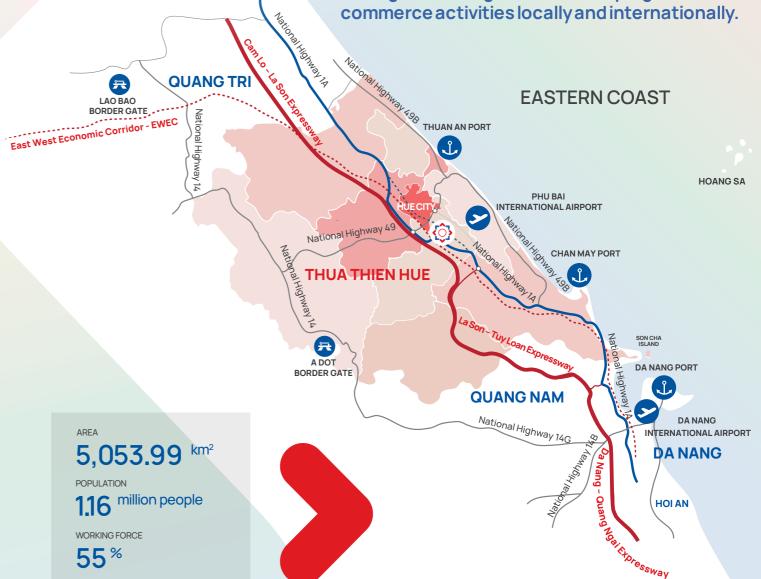

#### THUA THIEN HUE PROVINCE

Thua Thien Hue is a province in the Central Coast region of Vietnam, located in the Central Key Economic Region, which has strong advantages in developing trade & commerce activities locally and internationally.

- > One of five key provinces in the Central Vietnam Economic Zone.
- Located on the major traffic route with Chan May and Thuan An deep-water seaports, which serve the whole Central Region, Central Highlands, and Mekong Sub-Region.
- Adjacent to Phu Bai Airport located on National Highway 1A.
- Adjacent to trans-Vietnam railway running across the whole country.
- ➤ Share the 86 km border with Laos, and serve as the gateway to the East-West Economic Corridor that connects Myanmar, Thailand, and Laos to the Eastern Vietnam coasts.

#### **THUA THIEN HUE PROVINCE**

- > Connected with Cam Lo La Son Tuy Loan Expressway
- > Being the start point of East West Economic Corridor
- > 80 km away from Da Nang City Center
- > 80 km away from Da Nang Port
- > 170 km away from Lao Bao Border Gate