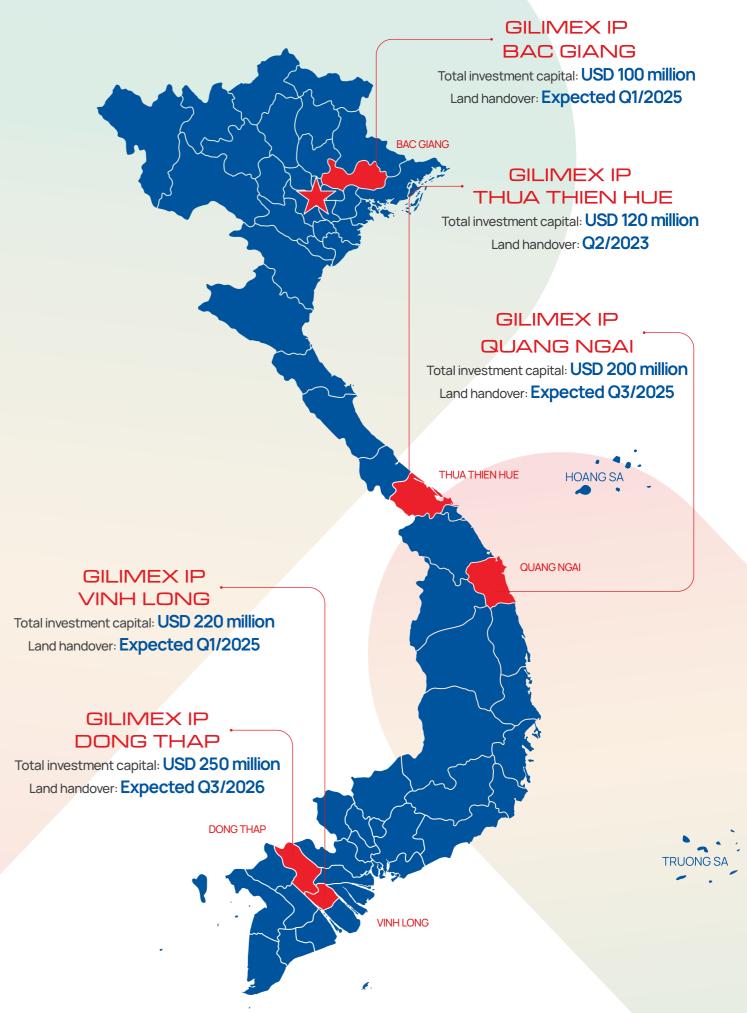

preserve sustainability and deliver the greatest benefits to each investor who chooses Gilimex Industrial Park as their destination.

# GILIMEX INDUSTRIAL PARK

**Customer Focus** 

(i) VISION

Oriented to be the developer of ecofriendly industrial parks with the most modern and advanced technologies in the region, meet the requirements of welcoming, positive and friendly working environment and focusing on improving the quality of life of Vietnamese people and sustainable development standards for the future of Vietnam.



With our utmost responsibility for the sustainable development of Vietnam in the future, we are committed to providing the community with the international standard, professional and green industrial park.





People-oriented



Focus on Professionalism & Reputation



GILIMEX INDUSTRIAL PARK • 2

### OVERVIEW OF **VIETNAM**

#### FDI ATTRACTION FROM 2019 TO 2023 Registered capital Disbursed capital

Unit: Billion USD





100.3 million people

MEDIAN AGE

33.2 years old

LABOR FORCE

**52.4** million people

GDP

USD 430 billion

GDP PER CAPITA

USD/person 4,284

#### **ECONOMIC STRUCTURE**







Source: 2023 statistics according to the General Statistics Office

#### OVERVIEW OF

#### THUA THIEN HUE PROVINCE

Thua Thien Hue is a province in the Central Coast region of Vietnam, located in the Central Key Economic Region, which has strong advantages in developing trade & commerce activities locally and internationally.



- > One of five key provinces in the Central Vietnam Economic Zone.
- Located on the major traffic route with Chan May and Thuan An