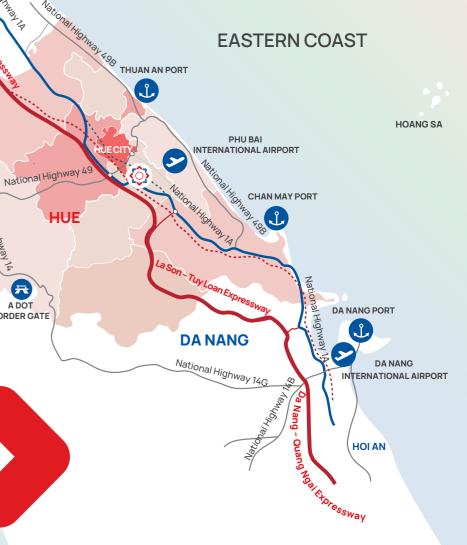

> Gilimex Hue IP is located on National Highway 1A, directly opposite Phu Bai International Airport and next to the North-South railway line that connects key provinces across Vietnam.

## GILIMEX HUE INDUSTRIAL PARK

| IS KM BWBY FOM HUE CITS<br>THUAN AN PORT<br>THUAN AN PORT<br>THUAN AN PORT<br>THUAN AN PORT<br>THUAN AN PORT<br>THUAN AN PORT<br>THUAN AN PORT                                      | PHU BAI<br>INTERNATIONAL AIRPORT                                                                                                                                                         |
|-------------------------------------------------------------------------------------------------------------------------------------------------------------------------------------|------------------------------------------------------------------------------------------------------------------------------------------------------------------------------------------|
| <ul> <li>Located along National Highway 1A</li> <li>Connected with Cam Lo - La Son - Tuy Loan Expressway</li> <li>Being the start point of East - West Economic Corridor</li> </ul> | <ul> <li>50 km away from Chan May Port</li> <li>80 km away from Da Nang City Center</li> <li>80 km away from Tien Sa Int'l Port</li> <li>170 km away from Lao Bao Border Gate</li> </ul> |