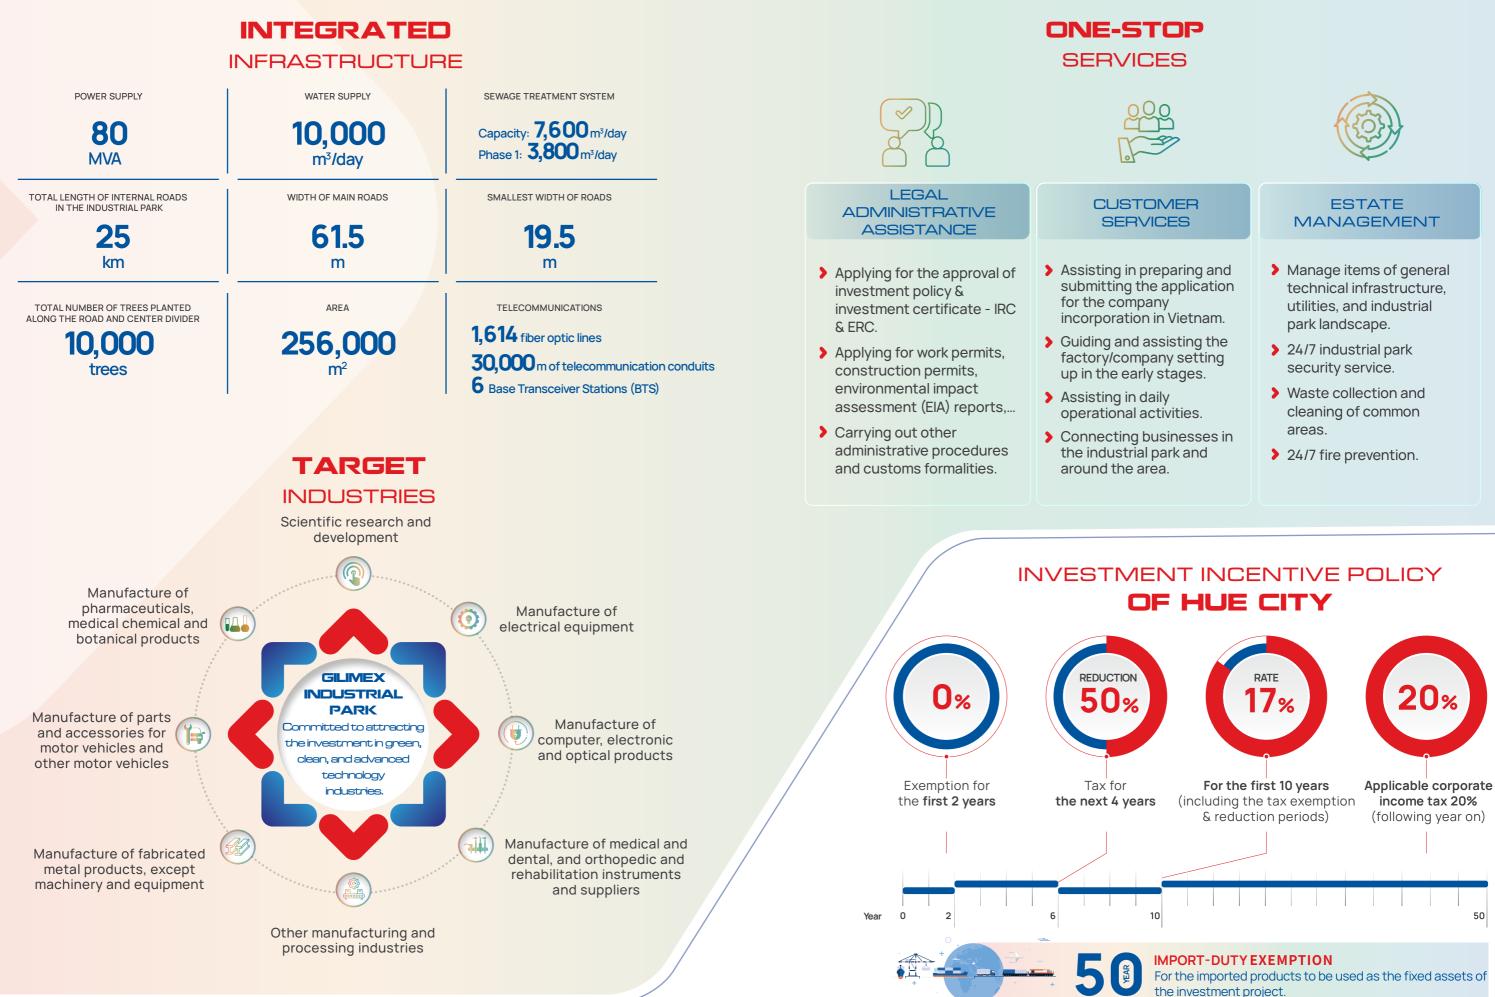

Gilimex Hue Industrial Park, located in Huong Thuy Town, Hue City with its founding shareholder as Binh Thanh Import-Export Production and Trade Joint Stock Company. The Industrial Park is developed towards the Green Industry, Eco-friendly Industry, and Advanced Technology with the synchronous infrastructure to attract local and international investors. Gilimex Industrial Park is committed to concentrating on investment in an integrated infrastructure and landscape, as well as, constant innovation to preserve sustainability and deliver the greatest benefits to each investor who chooses Gilimex Industrial Park as their destination.

# **GILIMEX** INDUSTRIAL OVISION

Oriented to be the developer of ecofriendly industrial parks with the most modern and advanced technologies in the region, meet the requirements of welcoming, positive and friendly working environment and focusing on improving the quality of life of Vietnamese people and sustainable development standards for the future of Vietnam.