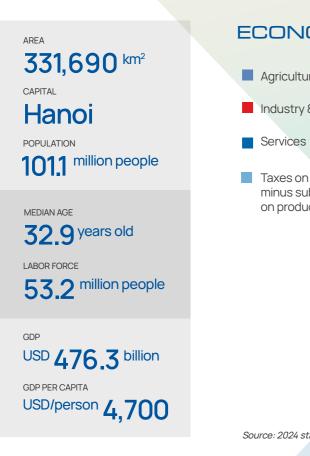

### ECONOMIC STRUCTURE

2023

2024

- Agriculture, Forestry and Fisheries

Ħ

LAO BAO

BORDER GATE

East West Economic Corridor - EWEC

**QUANG TR** 

POPULATION 1,24 million people

WORKING FORCE

55%

FDI CAPITAL IN 2024 USD 141,7 million

PROVINCIAL COMPETITIVENESS INDEX (PCI)

RANKED 6/63

PROPORTION OF INDUSTRY AND CONSTRUCTION 29.9 % of GDP

GDP PER CAPITA USD/person 2,890

æ

ADOT

BORDER GATE

> Share the 86 km border with Laos, and serve as the gateway to the East-West Economic Corridor that connects Myanmar, Thailand, and Laos to the Eastern Vietnam coasts.