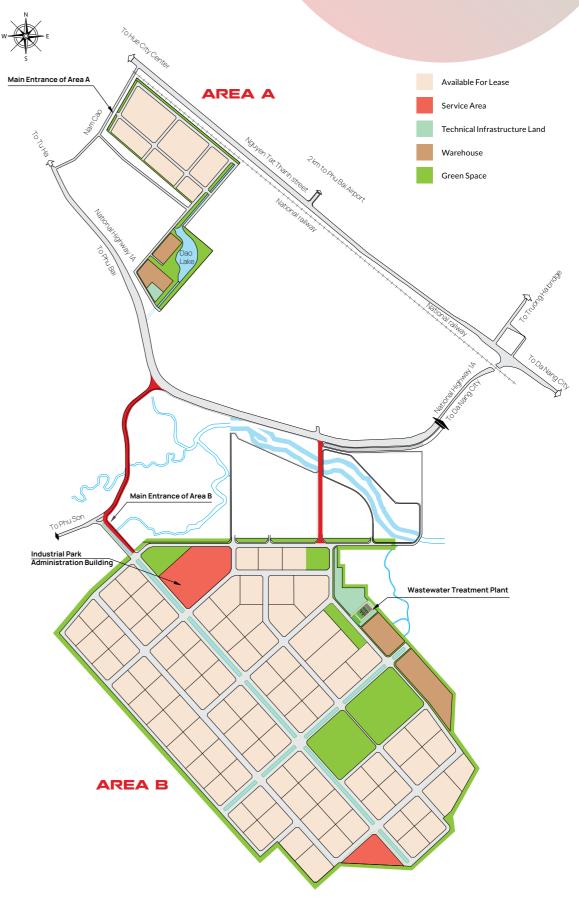

## MASTER PLAN OF GILIMEX HUE INDUSTRIAL PARK

GILIMEX INDUSTRIAL PARK • 9

A Green - Smart - Modern & Advanced Industrial Park designed to meet investors' diverse demands.